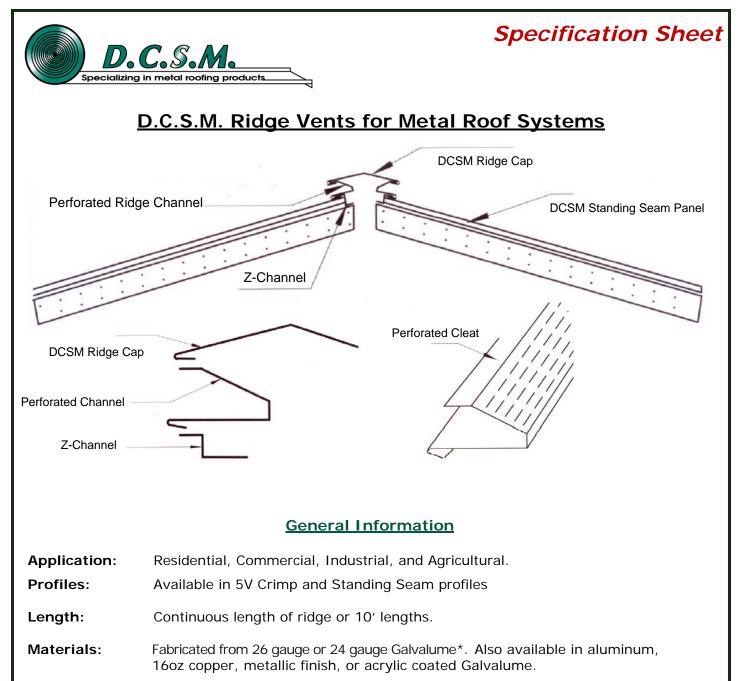

**Colors:** Available in all DCSM standard Colors. Roof panels and accessories are fabricated from the same coil stock as the ridge vent.

Finishes: Full strength Kynar 500† finish.

**Warranty:** 25, 30, and 35 year paint warranties available.

Approvals: Energy Star approved / UL Rated

## Additional Information

\* **Galvalume** sheet uses an aluminum (55%) - zinc (45%) alloy coating that offers greater corrosive resistance, higher temperature oxidation resistance, and higher heat reflectivity than standard galvanized steel.

† Kynar 500 is a premium fluorocarbon coating with full strength Kynar 500 resin. This affords maximum exterior

DAN'S CUSTOM SHEET METAL, INC. 5700 WASHINGTON STREET, NAPLES, FLORIDA 34109 PHONE (239) 594-0530 FAX (239) 594-2064 www.DCSM.net