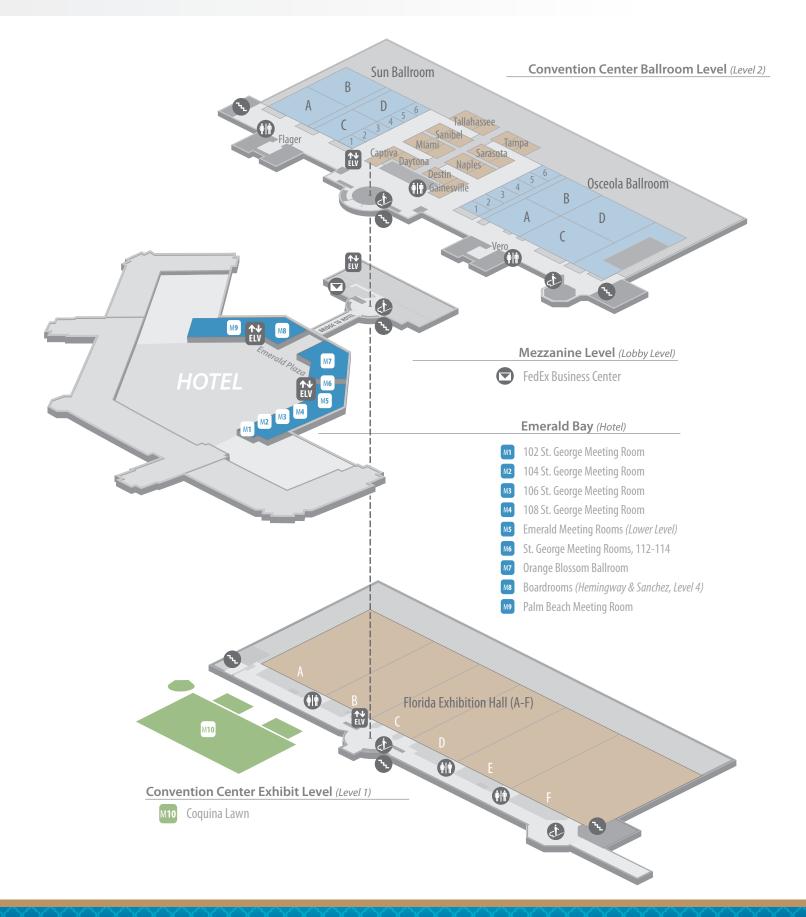

ylord Palms Resort and Convention Center will be approximately 0.5 miles on the right.

#### FROM MIAMI, FLORIDA (SOUTHEAST) 3 - 4 HOURS

- 1. Take Interstate 95 North to Florida's Turnpike
- 2. Go north on Florida's Turnpike to the Osceola Parkway exit (Exit 249)
- 3. Go west (left) on E Osceola Parkway
- 4. The Gaylord Palms Resort and Convention Center will be approximately 11 miles on the left.

#### PARKING:

Self-parking is available at the Gaylord Palms Resort & Convention Center for a cost of \$22 plus tax per day. Valet parking is available for \$33 plus tax per day.



# **RESORT OVERVIEW**



## LET US SHOW YOU THE WAY!

Pinpoint your exact location within our Resort and allow our smartphone app to guide you with step-by-step directions.

#### Visit NavigateGaylordHotels.com





## MEETING SPACE